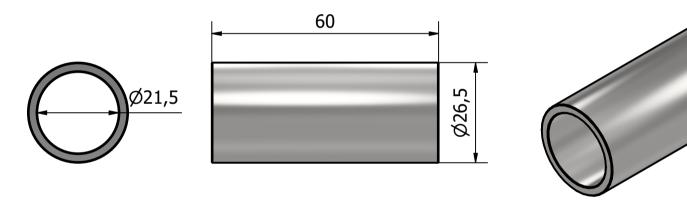

| Rev. | Date       | Text Rev. by:       | Drawn date: Drawn by: 09.01.2023 | Scale:                       |                          | Order no.:      | Approved. Sign. and date: |
|------|------------|---------------------|----------------------------------|------------------------------|--------------------------|-----------------|---------------------------|
| 1    | 09.01.2023 | Issued For Approval | Customers draw. no. / ref. no.:  | Format: .IDW                 | MUTDODG                  |                 |                           |
|      |            |                     |                                  | Proj. met.                   | = Y   X     S            | )               |                           |
|      |            |                     | Notes:                           | Hydal Transportsystemer AS   |                          | Drawing no.:    | Revision:                 |
|      |            |                     | Customer:                        | Hydrovegen 160<br>4265 Håvik |                          | 290-lagerhylse- | -c   1                    |
|      |            |                     |                                  |                              | Homepage: www.hytrans.no | 230-lagerryise  | <b>T</b>                  |